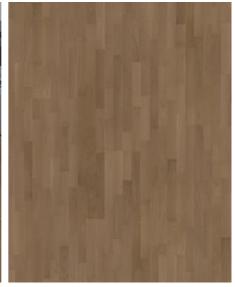

## OAK ANTIK MATT 3S

The rich brown shade of Oak Antik brings a warm contrast to any home. It is a matt lacquered, 3-strip oak floor with warm and earthy tones. Darker floors are increasing rapidly in popularity, and we believe it is here to stay.