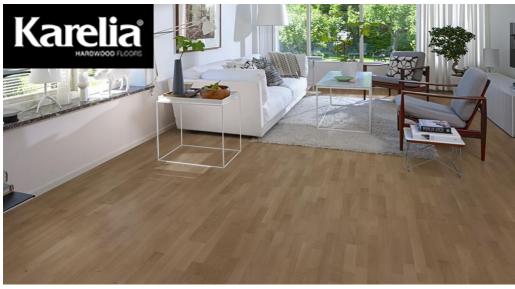

## OAK ANTIK MATT 3S

The rich brown shade of Oak Antik brings a warm contrast to any home. It is a matt lacquered, 3-strip oak floor with warm and earthy tones. Darker floors are increasing rapidly in popularity, and we believe it is here to stay.