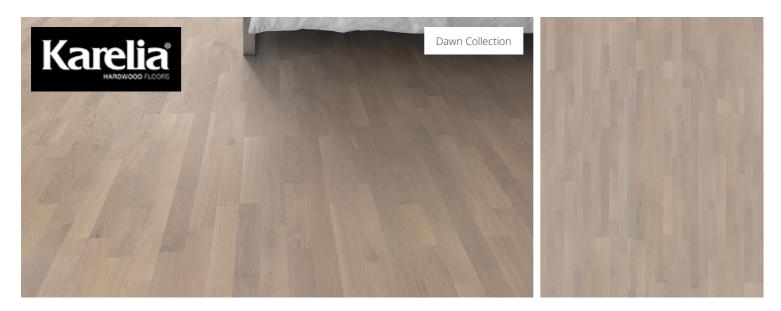

## OAK LUMI MATT 3S

Oak Lumi is a gently white-colored oak floor, bringing the thoughts to the Mediterranean area with its white chalked stonewalls. This 3-strip, matt lacquered floor has a modern yet classic and timeless look.