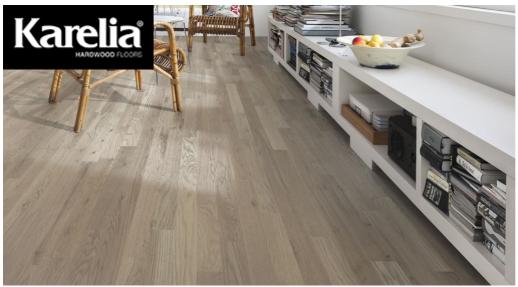

## OAK CHALKY GREY 3S

The mineral grey and earthy brown tones in this 3-strip oak floor are enhanced by the playful colour variations of the timber itself. The matt lacquer finish eliminates glare while protecting the wood from daily wear.