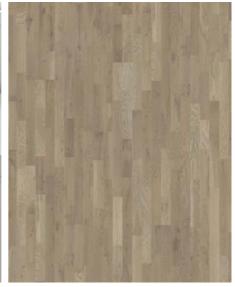

## OAK CHALKY GREY 3S

The mineral grey and earthy brown tones in this 3-strip oak floor are enhanced by the playful colour variations of the timber itself. The matt lacquer finish eliminates glare while protecting the wood from daily wear.