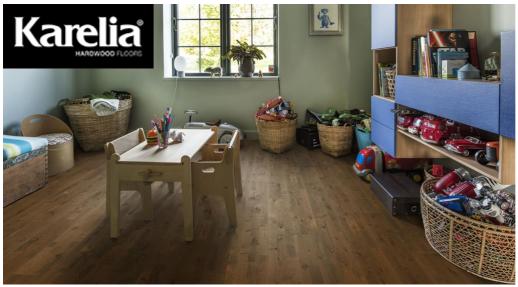

## OAK PECAN 3S

The dark, warm stain used on this brushed 3-strip oak floor complements the rustic look of the timber to create an exclusive appearance suitable for a variety of interiors. The matt lacquer finish eliminates glare while protecting the wood from daily wear.