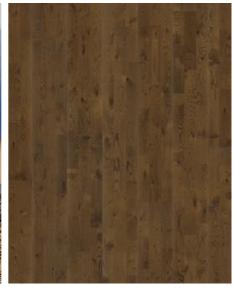

## OAK PECAN 3S

The dark, warm stain used on this brushed 3-strip oak floor complements the rustic look of the timber to create an exclusive appearance suitable for a variety of interiors. The matt lacquer finish eliminates glare while protecting the wood from daily wear.

| PRODUCT DETAILS                                                                                                                                                                                 |                    | FACTS                |                     |
|-------------------------------------------------------------------------------------------------------------------------------------------------------------------------------------------------|--------------------|----------------------|---------------------|
| Article Number                                                                                                                                                                                  | 3015669654152311   | Wood Species         | Oak                 |
| EAN Code                                                                                                                                                                                        | 7393969301305      | Design               | 3-strip             |
| Surface treatment                                                                                                                                                                               | Matt lacquer       | Grading              | Country             |
| Design features                                                                                                                                                                                 | Brushed            | Collection           | Earth Collection    |
| Dimensions                                                                                                                                                                                      | 200 x 2423 mm      | Natural/Stained      | Stained             |
| Weight per Package                                                                                                                                                                              | 24.5 kg            | Brinell Value        | 3,7                 |
| Area per Package                                                                                                                                                                                | 3.4 m <sup>2</sup> | Joint                | Profiloc 5G         |
|                                                                                                                                                                                                 |                    | Floor heating        | Yes                 |
| Naturally occurring wood colour variations allowed, from light to dark brown, and also sapwood. The product includes large knots and fillings. Knots and fillings may vary in size and numbers. |                    | Warranty             | 20 years            |
|                                                                                                                                                                                                 |                    | Wear-layer material  | Hardwood            |
|                                                                                                                                                                                                 |                    | Wear Layer Thickness | 2.6 mm              |
| COLOUR CHANGE                                                                                                                                                                                   |                    | Core material        | Pine/Spruce/Alder   |
| Stained product - noticeablecolor change over time.                                                                                                                                             |                    | Backside material    | Spruce              |
|                                                                                                                                                                                                 |                    | Thickness            | 13 mm               |
|                                                                                                                                                                                                 |                    | Installation method  | Floating, Glue-down |